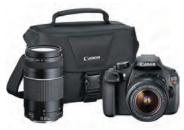

#### OR

Canon EOS Rebel T5 DSLR Camera with 18-55mm and 75-300mm lenses and bag. This Canon DSLR kit comes with all of the peripherals you need to get started shooting right away.

Shloimie and Peshie Kurz L'iluy Nishmas Faiga bas R' Yosef