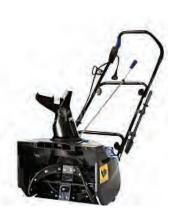

#### (43) Winter Wonders

Snow Joe 18" 13.5 Amp Electric Snow Thrower with Headlight, incredibly easy to use

AND

Whamo Snowball Blaster, 3 Winter Lightning Sleds, Snow Castle Kit, and two Ergonomic Snow Shovels