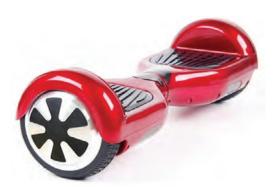

#### (15) Happy Hovering

Fly around town on the Amazing Hover Board, an eco-friendly vehicle that balances itself automatically to give you a smooth, comfortable ride. The future of personal transportation has arrived!

Simcha and Ronit Valberg